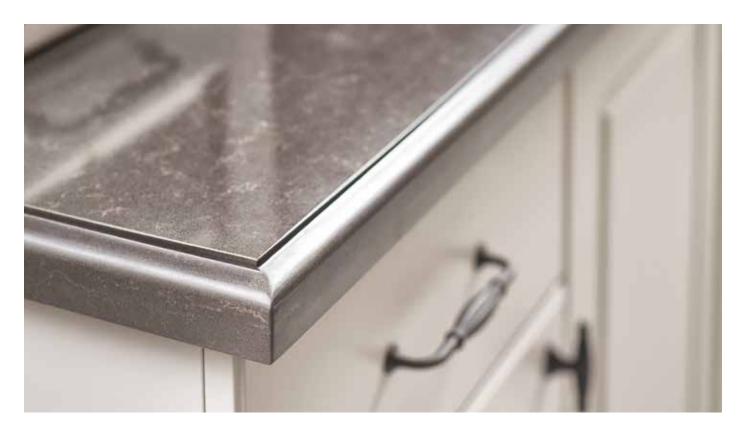

#### ••• Edge Profiles

Workmanship and applications of front edge profiles of benches and countertops are carried out by authorized workshops. Types of edge profiles applied may vary depending on the machinery and equipment pool of relevant shop. Therefore, a comprehensive discussion and agreement with the workshop must be ensured in advance.