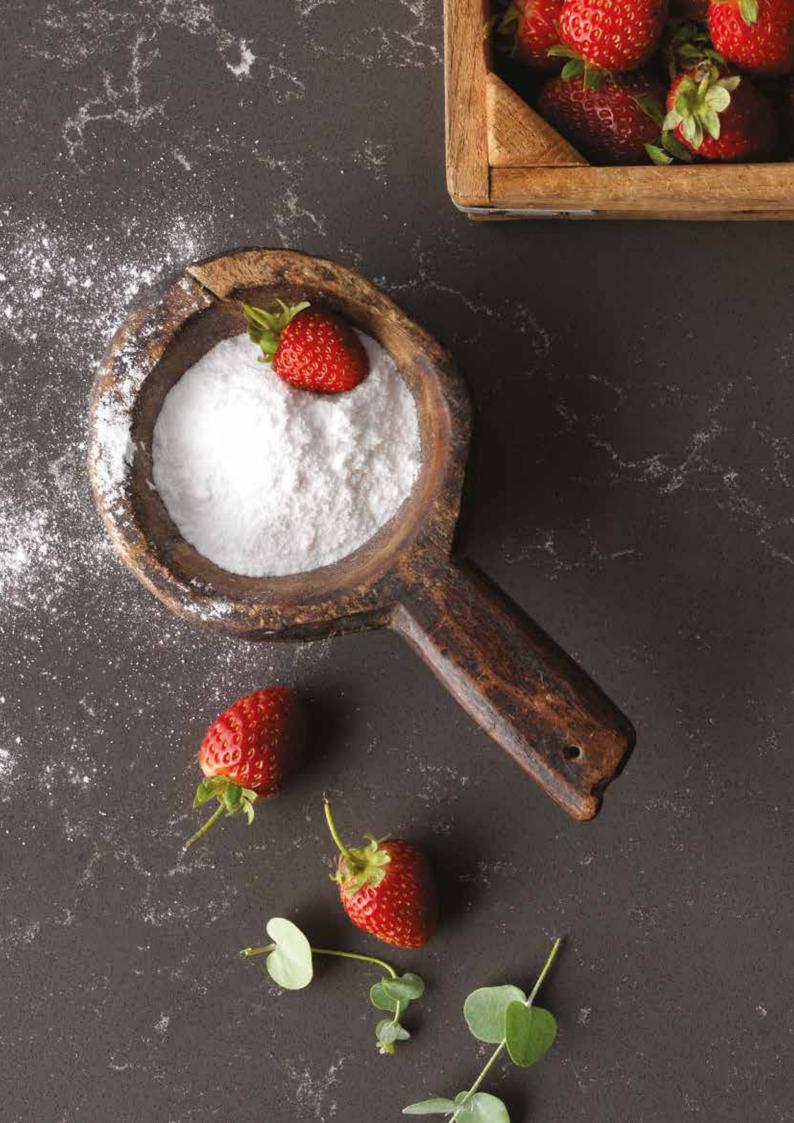

#### Belenco® Seta Collection

Feel the silky touch...

Seta surfaces are created for those who want to feel the naturalness in every touch.