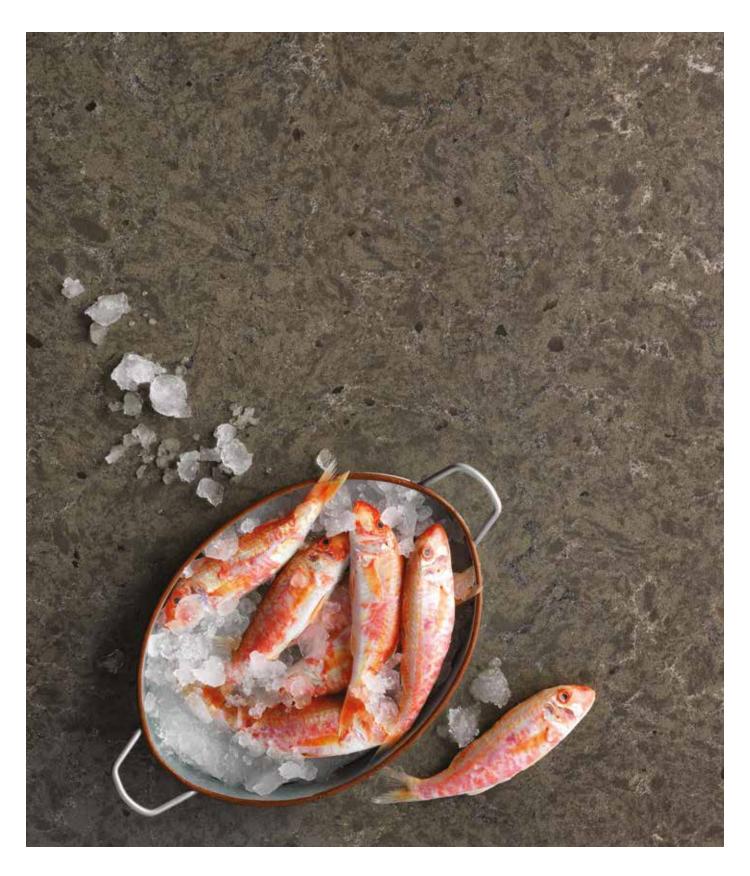

#### Belenco® Seta Collection

Feel the silky touch...

Seta surfaces are created for those who want to feel the naturalness in every touch.