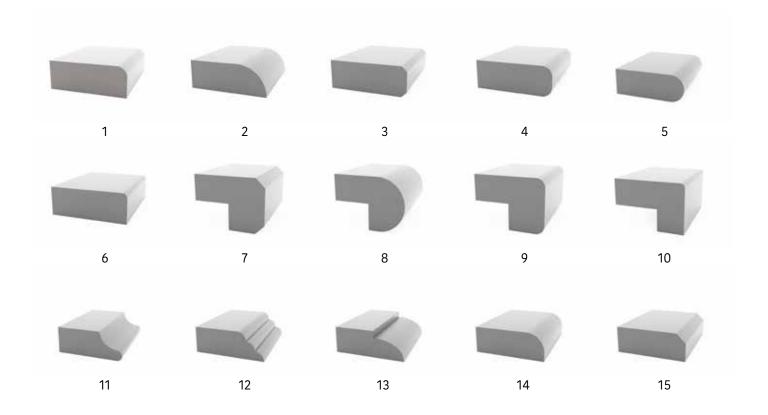

#### ••• Edge Profiles

Workmanship and applications of front edge profiles of benches and countertops are carried out by authorized workshops. Types of edge profiles applied may vary depending on the machinery and equipment pool of relevant shop. Therefore, a comprehensive discussion and agreement with the workshop must be ensured in advance.