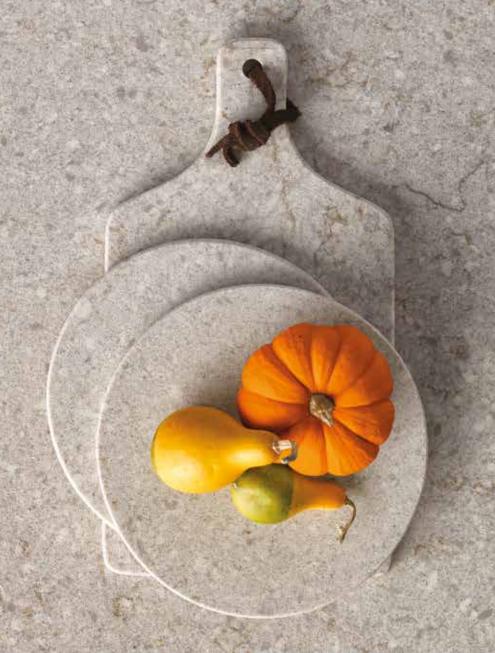

#### Belenco® Natural

Reflecting all sorts of characteristics received from the nature, BELENCO NATURAL brings its colors, texture and glow along, as well.

Reminds you the beauty and strength of the nature either at kitchen, or bathroom, or a step of a stair.

**4558** BABILON

**4043** AIZANO

**5050** FORZA FUME

7543 MONTANA

**7537** METROPOL GREY

**8727** SPA BLACK