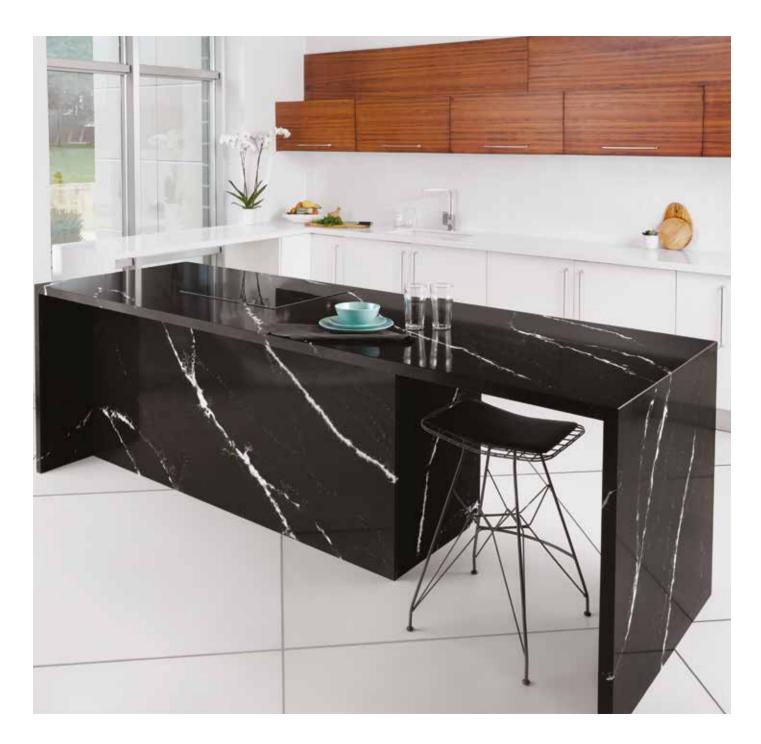

#### Belenco® Natural

Reflecting all sorts of characteristics received from the nature, BELENCO NATURAL brings its colors, texture and glow along, as well.

Reminds you the beauty and strength of the nature either at kitchen, or bathroom, or a step of a stair.

**4558** BABILON

**4043** AIZANO

**5050** FORZA FUME

7543 MONTANA

**7537** METROPOL GREY

**8727** SPA BLACK