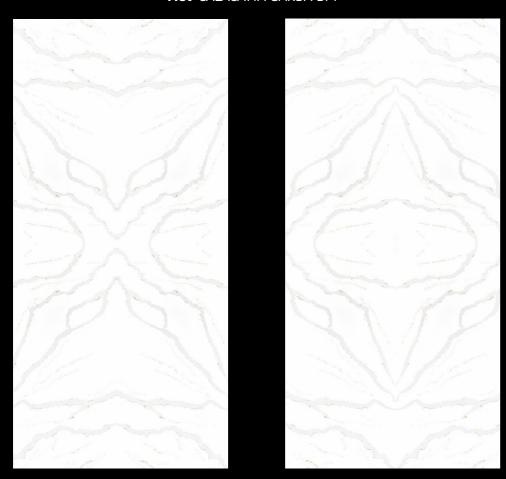

# Art of Mirror Effect: **Bookmatching**

"Bookmatching" is the use of mirror effect slabs symmetrically arranged in different horizontal or vertical layouts, reminiscent of an open book with pages facing each other. The stunning designs that emerge with this application bring a natural harmony to the spaces and add a touch of art to them.

Moreover, it provides the feeling of depth in the area and enables a wider and more spacious environment.

**2219** CALACATTA VENEZIA BM

2229 CALACATTA VENUS BM

**1219** CALACATTA VICTORY BM

**1189** CALACATTA GARDA BM

1220 CALACATTA PALETINO BM

**1221** CALACATTA VALENCIA BM

9119 CALACATTA VENETO BM

CALACATTA VENICE BM

CALACATTA MARVELES BM