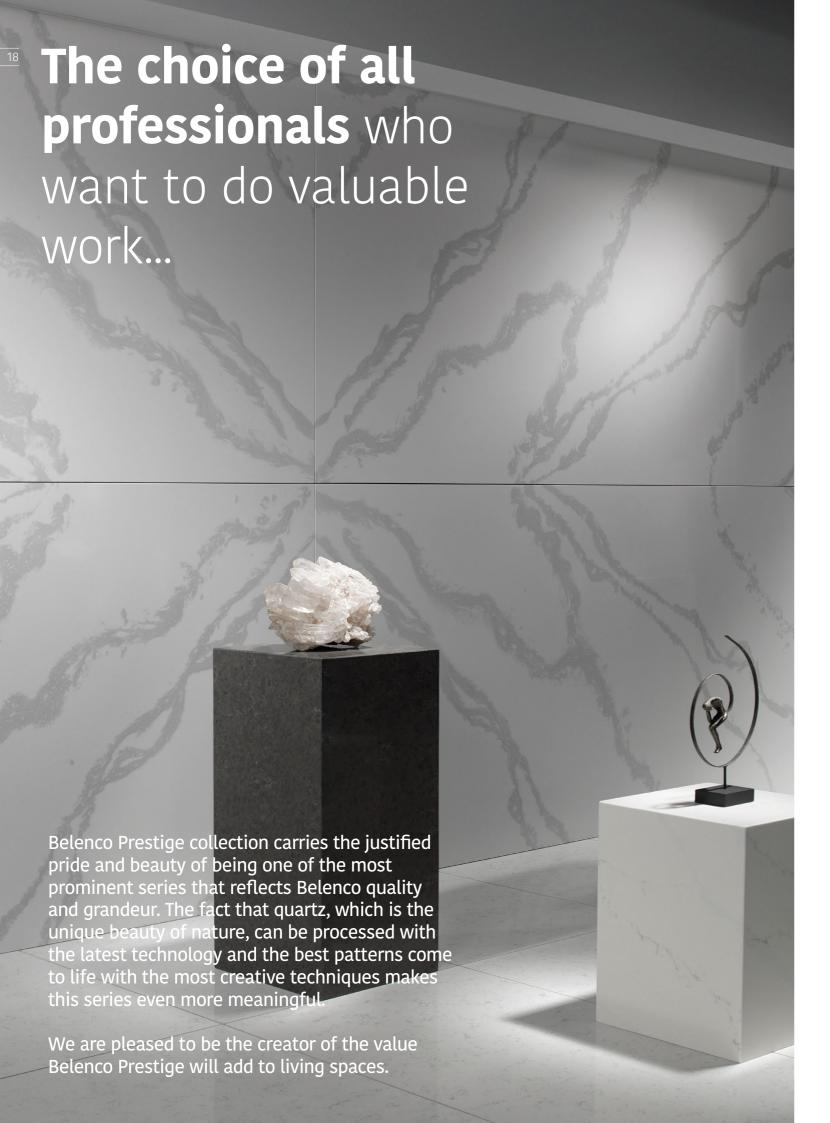

# Art of Mirror Effect: **Bookmatching**

"Bookmatching" is the use of mirror effect slabs symmetrically arranged in different horizontal or vertical layouts, reminiscent of an open book with pages facing each other. The stunning designs that emerge with this application bring a natural harmony to the spaces and add a touch of art to them.

Moreover, it provides the feeling of depth in the area and enables a wider and more spacious environment.

**2219** CALACATTA VENEZIA BM

2229 CALACATTA VENUS BM

**1219** CALACATTA VICTORY BM

**1189** CALACATTA GARDA BM