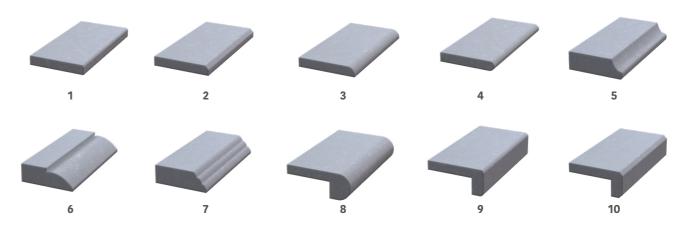

## Correct Edge Profile Application

The workmanship and application of front edge profiles on countertops and benches are carried out by authorized workshops. The types of edge profiles applied may vary depending on the workshop's machine and equipment park. Therefore, it is recommended to discuss and reach an agreement with the workshop that will perform the application beforehand.