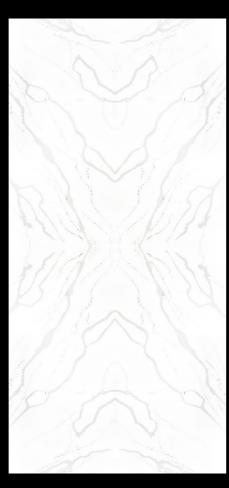

# Art of Mirror Effect: **Bookmatching**

"Bookmatching" is the use of mirror effect slabs symmetrically arranged in different horizontal or vertical layouts, reminiscent of an open book with pages facing each other. The stunning designs that emerge with this application bring a natural harmony to the spaces and add a touch of art to them.

Moreover, it provides the feeling of depth in the area and enables a wider and more spacious environment.

**2219** CALACATTA VENEZIA BM

2229 CALACATTA VENUS BM

**1219** CALACATTA VICTORY BM

**1189** CALACATTA GARDA BM