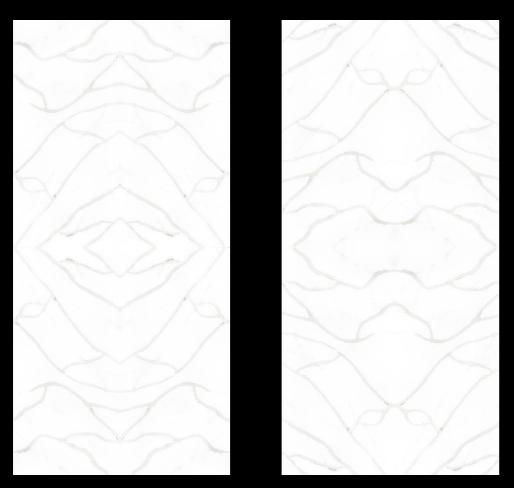

# Art of Mirror Effect: **Bookmatching**

"Bookmatching" is the use of mirror effect slabs symmetrically arranged in different horizontal or vertical layouts, reminiscent of an open book with pages facing each other. The stunning designs that emerge with this application bring a natural harmony to the spaces and add a touch of art to them.

Moreover, it provides the feeling of depth in the area and enables a wider and more spacious environment.

**2219** CALACATTA VENEZIA BM

2229 CALACATTA VENUS BM

**1219** CALACATTA VICTORY BM

**1189** CALACATTA GARDA BM