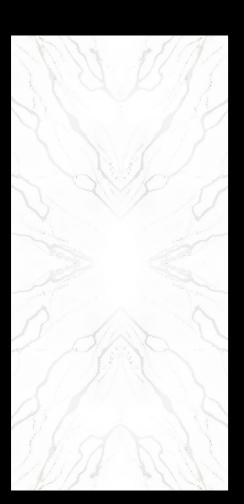

# Art of Mirror Effect: **Bookmatching**

"Bookmatching" is the use of mirror effect slabs symmetrically arranged in different horizontal or vertical layouts, reminiscent of an open book with pages facing each other. The stunning designs that emerge with this application bring a natural harmony to the spaces and add a touch of art to them.

Moreover, it provides the feeling of depth in the area and enables a wider and more spacious environment.

**2219** CALACATTA VENEZIA BM

2229 CALACATTA VENUS BM

**1219** CALACATTA VICTORY BM

**1189** CALACATTA GARDA BM