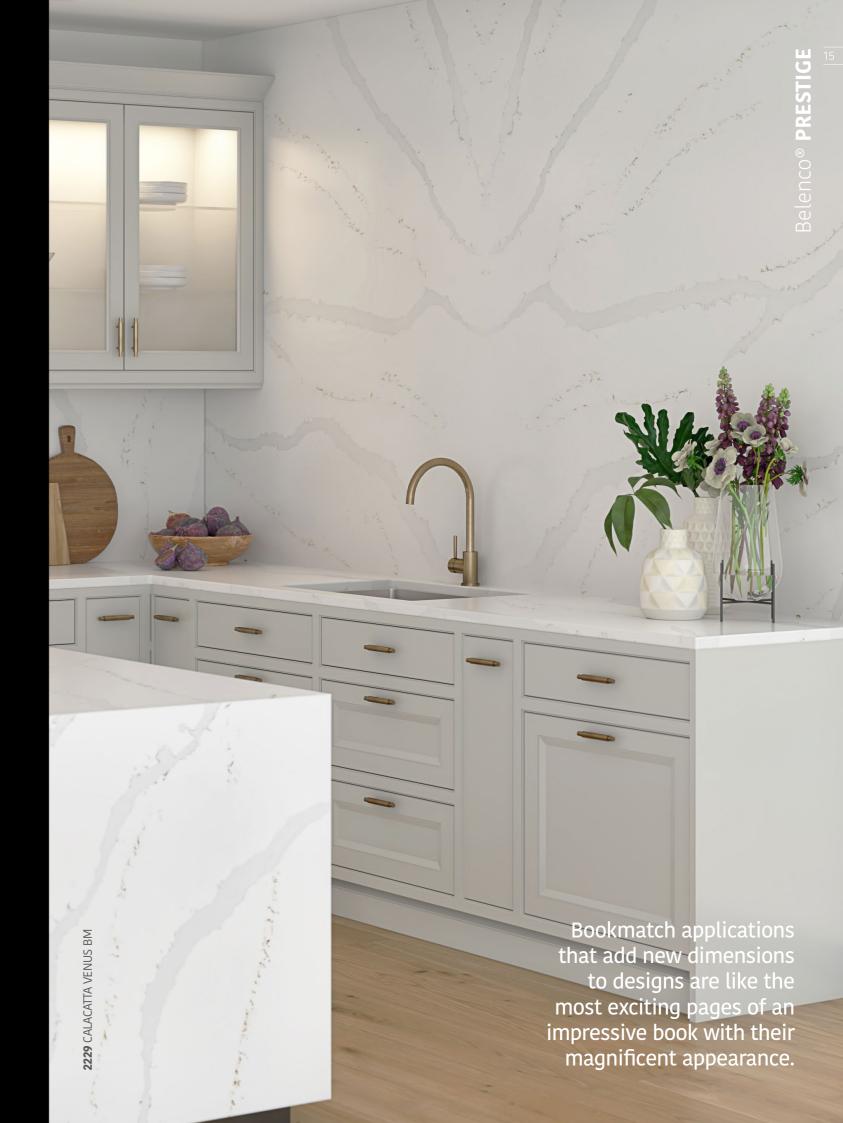

# Art of Mirror Effect: **Bookmatching**

"Bookmatching" is the use of mirror effect slabs symmetrically arranged in different horizontal or vertical layouts, reminiscent of an open book with pages facing each other. The stunning designs that emerge with this application bring a natural harmony to the spaces and add a touch of art to them.

Moreover, it provides the feeling of depth in the area and enables a wider and more spacious environment.

**2219** CALACATTA VENEZIA BM

2229 CALACATTA VENUS BM

**1219** CALACATTA VICTORY BM

**1189** CALACATTA GARDA BM